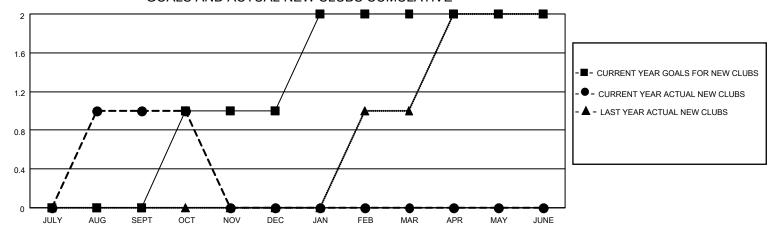

## LOCATION FLORIDA District 35 N Results as of: 10/31/2022

| Clubs                 |               |           |               | Members               |                       |                         |                                                    |
|-----------------------|---------------|-----------|---------------|-----------------------|-----------------------|-------------------------|----------------------------------------------------|
| RESULTS FOR 2022-2023 |               |           |               | RESULTS FOR 2022-2023 |                       |                         |                                                    |
| QUARTER               | NEW CLUB GOAL | NEW CLUBS | DROPPED CLUBS | QUARTER MEMB          | ER GROWTH NET<br>GOAL | MEMBER GROWTH<br>ACTUAL | DROPPED<br>MEMBERS ACTUAL<br>(including transfers) |
| JULY/AUG/SEPT         | 0             | 1         | 0             | JULY/AUG/SEPT         | 40                    | 105                     | 87                                                 |
| OCT/NOV/DEC           | 1             | 0         | 0             | OCT/NOV/DEC           | 30                    | 8                       | 48                                                 |
| JAN/FEB/MAR           | 1             | 0         | 0             | JAN/FEB/MAR           | 50                    | 0                       | 0                                                  |
| APR/MAY/JUNE          | 0             | 0         | 0             | APR/MAY/JUNE          | 30                    | 0                       | 0                                                  |

## GOALS AND ACTUAL NEW CLUBS CUMULATIVE