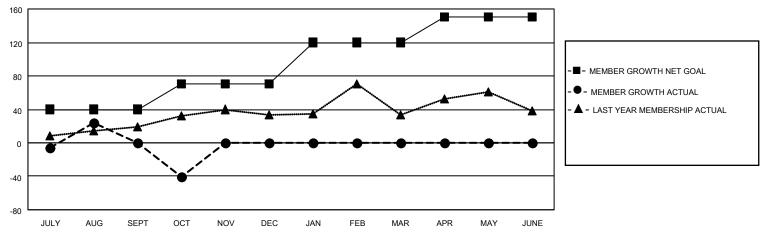

## LOCATION FLORIDA District 35 N Results as of: 10/31/2022

| Clubs                 |               |           |               | Members               |                       |                         |                                                    |
|-----------------------|---------------|-----------|---------------|-----------------------|-----------------------|-------------------------|----------------------------------------------------|
| RESULTS FOR 2022-2023 |               |           |               | RESULTS FOR 2022-2023 |                       |                         |                                                    |
| QUARTER               | NEW CLUB GOAL | NEW CLUBS | DROPPED CLUBS | QUARTER MEMB          | ER GROWTH NET<br>GOAL | MEMBER GROWTH<br>ACTUAL | DROPPED<br>MEMBERS ACTUAL<br>(including transfers) |
| JULY/AUG/SEPT         | 0             | 1         | 0             | JULY/AUG/SEPT         | 40                    | 105                     | 87                                                 |
| OCT/NOV/DEC           | 1             | 0         | 0             | OCT/NOV/DEC           | 30                    | 8                       | 48                                                 |
| JAN/FEB/MAR           | 1             | 0         | 0             | JAN/FEB/MAR           | 50                    | 0                       | 0                                                  |
| APR/MAY/JUNE          | 0             | 0         | 0             | APR/MAY/JUNE          | 30                    | 0                       | 0                                                  |

## GOALS AND ACTUAL MEMBERS CUMULATIVE

| DROPPED CLUBS: 0 |     | 24 CLUBS OF 58 ADDED 1 OR<br>MORE NEW MEMBERS | GENDER DISTRIBUTION            |              |  |
|------------------|-----|-----------------------------------------------|--------------------------------|--------------|--|
|                  |     | WORL NEW WEWBERS                              | MALE                           | 665 (49.41%) |  |
|                  |     |                                               | FEMALE                         | 681 (50.59%) |  |
| DROPPED MEMBERS  |     |                                               | NON BINARY                     | 0 (0.00%)    |  |
|                  |     |                                               | PREFER NOT TO ANSWER 0 (0.00%) |              |  |
| DECEASED         | 7   |                                               |                                | ,            |  |
| CLUB CANCELLED   | 0   | CLICK HERE FOR CUMULATIVE                     | TOTAL FAMILY UNIT MEMBERS      | 249          |  |
| OTHER            | 128 | MEMBERSHIP DATA                               |                                |              |  |
| TOTAL            | 135 |                                               | FAMILY MEMBERS PAYING HAI      | F DUES 131   |  |
|                  |     |                                               |                                |              |  |